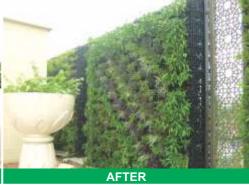

# **Vertical Drainage through Wall Panel**

### **Vertical Gardens / Green Wall / Facedes**

- ✓ Rapid construction & plant installation
- ✓ Vertical & horizontal expansion
- ✓ Optimum moisture retention for plants
- ✓ Uses standard potting mixes
- ✓ Easy individual plant access
- ✓ Easy creative planting design
- ✓ Self supporting structure
- ✓ No framework required
- ✓ Structurally strong
- ✓ Modular planting system
- ✓ Easy to maintain
- ✓ Excess water capture system available