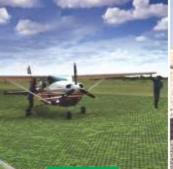

- ✓ Heavy Duty Road-Cell 52mm reinforcement structure creates a durable hard surface suitable for medium to heavy loaded traffic areas
- ✓ The sub-base required for cells is equal to less than the sub-base required for concrete or bitumen
- ✓ Can also be used as a reinforcement structure for landing strips