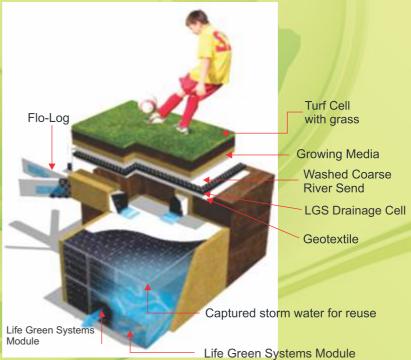

## **Sportsfield Drainage**

- ✓ Continuous use of field
- ✓ Even playing surface
- ✓ Recycle rainwater
- ✓ Optimal growing conditions
- ✓ Little or no maintenance is required