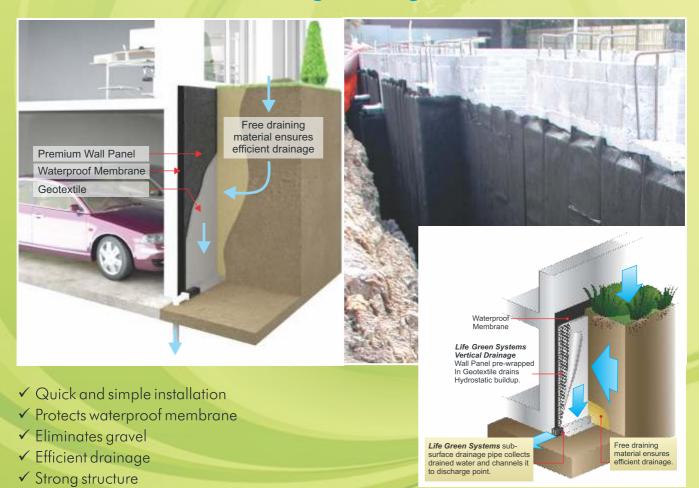

# **Vertical Drainage through Wall Panel**

#### **Roof Gardens**

- ✓ Light weight
- ✓ Efficiently removes only water
- ✓ Ensures ideal moisture conditions are maintained
- ✓ Life Green Systems Drainage cells feature unique cups for water storage
- ✓ Supports heavy loads in excess of 100t/m²