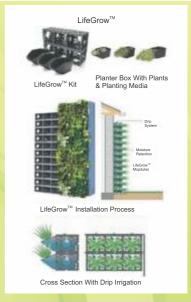

# **Vertical Drainage through Wall Panel**

### **Vertical Gardens / Green Wall / Facedes**

- ✓ Rapid construction & plant installation
- ✓ Vertical & horizontal expansion
- ✓ Optimum moisture retention for plants
- ✓ Uses standard potting mixes
- ✓ Easy individual plant access
- ✓ Easy creative planting design
- ✓ Self supporting structure
- ✓ No framework required
- ✓ Structurally strong
- ✓ Modular planting system
- ✓ Easy to maintain
- ✓ Excess water capture system available