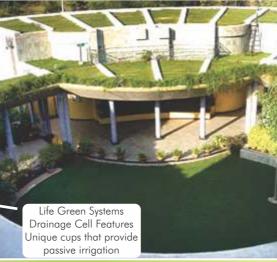

#### **Roof Gardens**

- ✓ Light weight
- ✓ Efficiently removes only water
- ✓ Ensures ideal moisture conditions are maintained
- ✓ Life Green Systems Drainage cells feature unique cups for water storage
- ✓ Supports heavy loads in excess of 100t/m²