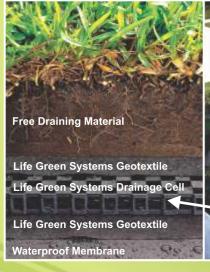

#### **Roof Gardens**

- ✓ Light weight
- ✓ Efficiently removes only water
- ✓ Ensures ideal moisture conditions are maintained
- ✓ Life Green Systems Drainage cells feature unique cups for water storage
- ✓ Supports heavy loads in excess of 100t/m²