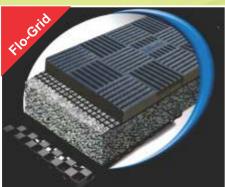

#### **Beautiful Permeable Surfaces**

Access Roads

Parking Bays

- ✓ Turf Cell reinforcement structure is the most effective product for both horizontal and vertical root growth
- ✓ Unlike concrete systems, the roots remain cool and grass growth thrives
- ✓ Driving vehicles onto the grass has no effect on the protected roots
- ✓ Access roads, footpath, parking bays, driveways

- ✓ Flo-Grid permeable paver contains U.V. stabalisers suitable for outdoor use
- ✓ Resists loads in excess of 120t/m<sup>2</sup>
- ✓ Flo-Grid used in combination with Life Green Systems Flo-Tank allows water runoff to recharge the ground water system

- ✓ Heavy Duty Road-Cell 52mm reinforcement structure creates a durable hard surface suitable for medium to heavy loaded traffic areas
- ✓ The sub-base required for cells is equal to less than the sub-base required for concrete or bitumen
- ✓ Can also be used as a reinforcement structure for landing strips