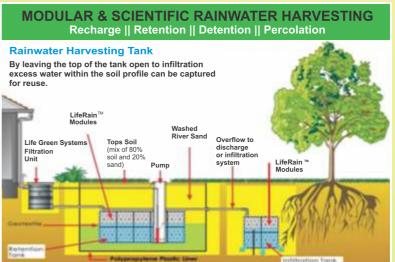

## **Modular and Scientific Rainwater Harvesting**

#### **Recharge II Retention II Detention II Percolation**

- ✓ Safe and load bearing
- ✓ Quick installation
- ✓ Clog free and reliable
- ✓ Effective storage capacity
- ✓ Very long shelf life
- ✓ Easy to expand
- ✓ Easy to relocate the tank
- ✓ Qualifies for getting carbon credits