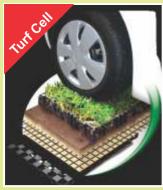

#### **Beautiful Permeable Surfaces**

Access Roads

Parking Bays

- ✓ Turf Cell reinforcement structure is the most effective product for both horizontal and vertical root growth
- ✓ Unlike concrete systems, the roots remain cool and grass growth thrives
- ✓ Driving vehicles onto the grass has no effect on the protected roots
- ✓ Access roads, footpath, parking bays, driveways