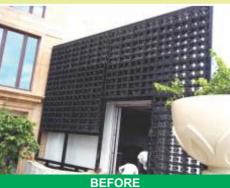

# **Vertical Drainage through Wall Panel**

### **Vertical Gardens / Green Wall / Facedes**

- ✓ Rapid construction & plant installation
- ✓ Vertical & horizontal expansion
- ✓ Optimum moisture retention for plants
- ✓ Uses standard potting mixes
- ✓ Easy individual plant access
- ✓ Easy creative planting design
- ✓ Self supporting structure
- ✓ No framework required
- ✓ Structurally strong
- ✓ Modular planting system
- ✓ Easy to maintain
- ✓ Excess water capture system available