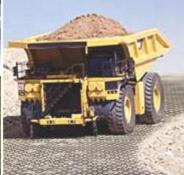

## **Urban Flood Mitigation through Ecological Road Drainage**

- ✓ Urban flood reduction
- ✓ Saves lives eliminating dangerous open water channels
- ✓ Reduces erosion
- ✓ Water reuse / harvesting
- ✓ Increases land use
- ✓ Increases road lifetime
- ✓ Supports heavy loads upto 148.58t/m²