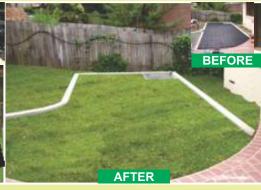

#### **Beautiful Permeable Surfaces**

Access Roads

Parking Bays

- ✓ Turf Cell reinforcement structure is the most effective product for both horizontal and vertical root growth
- ✓ Unlike concrete systems, the roots remain cool and grass growth thrives
- ✓ Driving vehicles onto the grass has no effect on the protected roots
- ✓ Access roads, footpath, parking bays, driveways

- ✓ Flo-Grid permeable paver contains U.V. stabalisers suitable for outdoor use
- ✓ Resists loads in excess of 120t/m<sup>2</sup>
- ✓ Flo-Grid used in combination with Life Green Systems Flo-Tank allows water runoff to recharge the ground water system