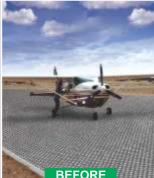

- ✓ Heavy Duty Road-Cell 52mm reinforcement structure creates a durable hard surface suitable for medium to heavy loaded traffic areas
- ✓ The sub-base required for cells is equal to less than the sub-base required for concrete or bitumen
- ✓ Can also be used as a reinforcement structure for landing strips