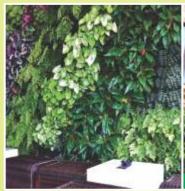

### **Vertical Gardens / Green Wall / Facedes**

- ✓ Rapid construction & plant installation
- ✓ Vertical & horizontal expansion
- ✓ Optimum moisture retention for plants
- ✓ Uses standard potting mixes
- ✓ Easy individual plant access
- ✓ Easy creative planting design
- ✓ Self supporting structure
- ✓ No framework required
- ✓ Structurally strong
- ✓ Modular planting system
- ✓ Easy to maintain
- ✓ Excess water capture system available