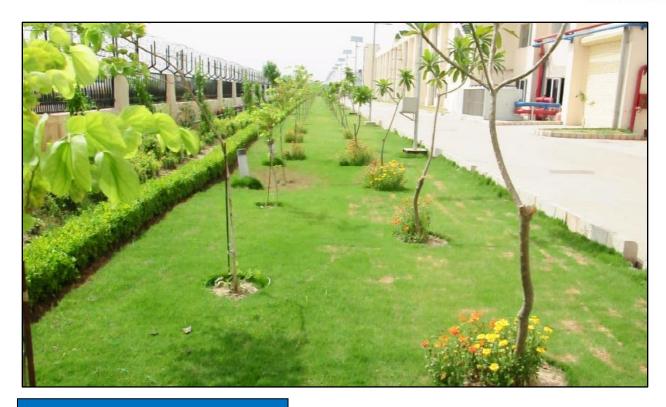

## Backfilling

Final site after installation

Final site after installation of Ecological Channel