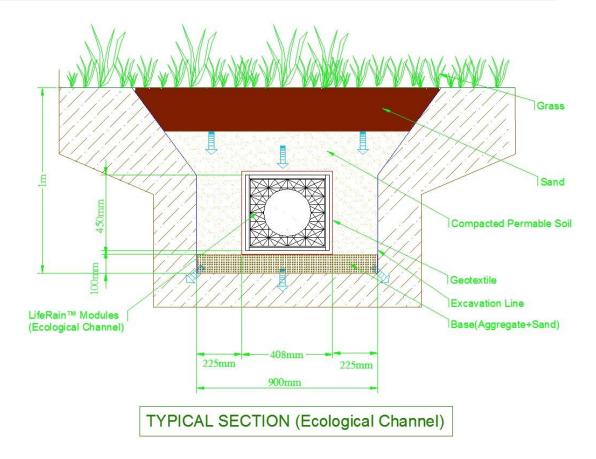

#### **Cross Section of Ecological Channel**

Together we can work to achieve your water resource goals. We look forward to helping you find your balance.

Visit: www.lifegreensystems.com

As per client's requirement, we installed Life Green Systems' Ecological Channel / Urban Sustainable Drainage System at their company premises. The ecological channel is hollow from inside and wrapped with geotextile. The property of the geotextile is to avoid soil insertion and allow surrounding water to insert to Life Green Systems Ecological Channel. The design is based on seeping water from the earth which will route through Life Green Systems' Ecological Channel after getting percolated through geotextile which has wrapped the entire channel. Top surface is covered with landscaping that offers aesthetic feature to the overall design.