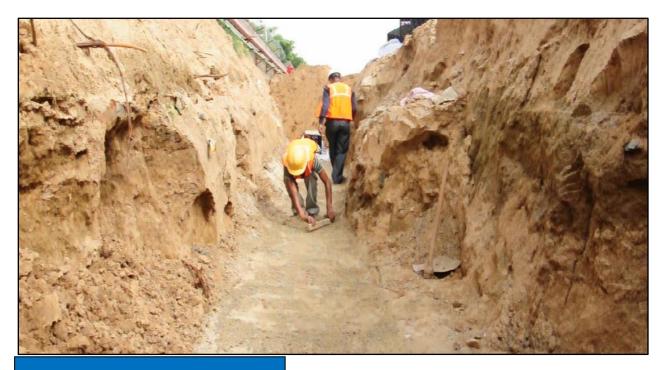

## Installation of Life Green Systems' Ecological Channel / Urban Sustainable Drainage System

Initial site before installation of Ecological Channel

**Excavation Process** 

Base Preparation / Soil Dressing