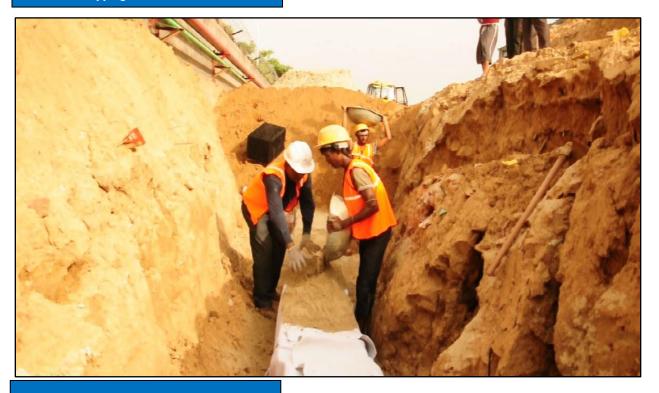

## Backfilling

Final site after installation

Final site after installation of Ecological Channel