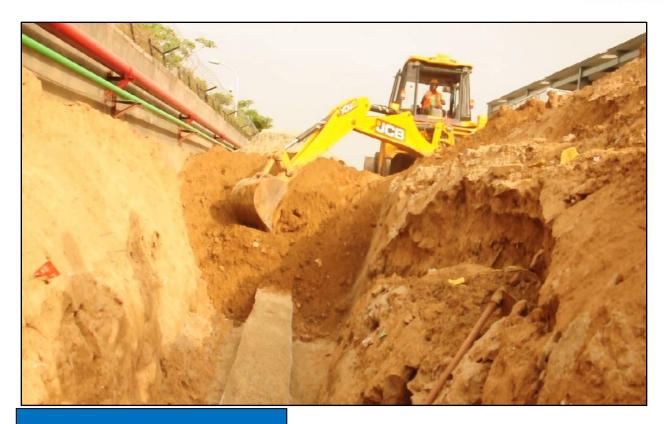

## Installation of Life Green Systems' Ecological Channel / Urban Sustainable Drainage System

Initial site before installation of Ecological Channel

**Excavation Process** 

Base Preparation / Soil Dressing

LifeRain™ Module Installation

Cutting & Laying of Geotextile

Geotextile wrapping of LifeRain<sup>TM</sup> Modules

Geotextile wrapping of LifeRain™ Modules

Backfilling Process