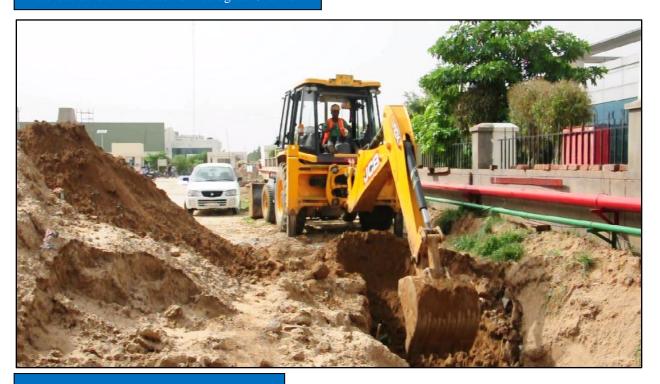

## Installation of Life Green Systems' Ecological Channel / Urban Sustainable Drainage System

Initial site before installation of Ecological Channel

**Excavation Process** 

Base Preparation / Soil Dressing