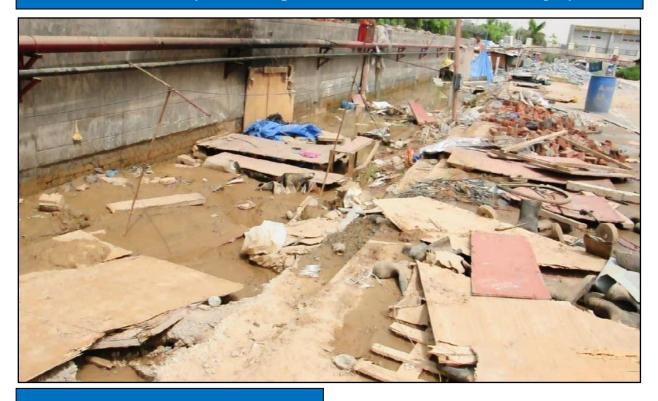

## Installation of Life Green Systems' Ecological Channel / Urban Sustainable Drainage System

Initial site before installation of Ecological Channel

**Excavation Process** 

Base Preparation / Soil Dressing