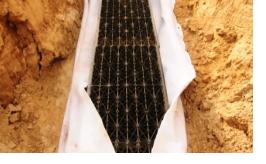

As per client's requirement, we installed Life Green Systems' Ecological Channel / Urban Sustainable Drainage System at their company premises. The ecological channel is hollow from inside and wrapped with geotextile. The property of the geotextile is to avoid soil insertion and allow surrounding water to insert to Life Green Systems Ecological Channel. The design is based on seeping water from the earth which will route through Life Green Systems' Ecological Channel after getting percolated through geotextile which has wrapped the entire channel. Top surface is covered with landscaping that offers aesthetic feature to the overall design.

LifeRain™ Module Installation

Cutting & Laying of Geotextile

Geotextile wrapping of LifeRain<sup>TM</sup> Modules

Geotextile wrapping of LifeRain™ Modules

Backfilling Process