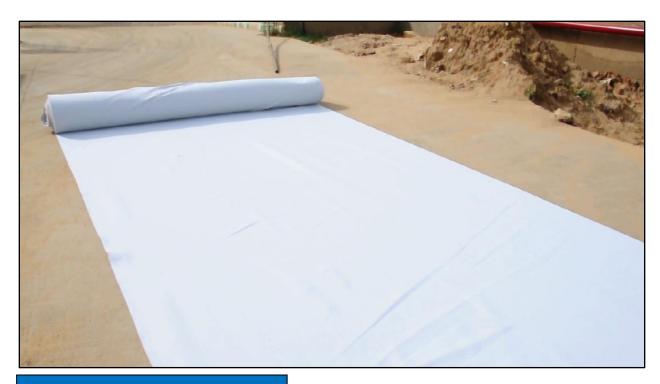

As per client's requirement, we installed Life Green Systems' Ecological Channel / Urban Sustainable Drainage System at their company premises. The ecological channel is hollow from inside and wrapped with geotextile. The property of the geotextile is to avoid soil insertion and allow surrounding water to insert to Life Green Systems Ecological Channel. The design is based on seeping water from the earth which will route through Life Green Systems' Ecological Channel after getting percolated through geotextile which has wrapped the entire channel. Top surface is covered with landscaping that offers aesthetic feature to the overall design.

LifeRain™ Module Installation

Cutting & Laying of Geotextile

Geotextile wrapping of LifeRain<sup>TM</sup> Modules

Geotextile wrapping of LifeRain™ Modules

Backfilling Process