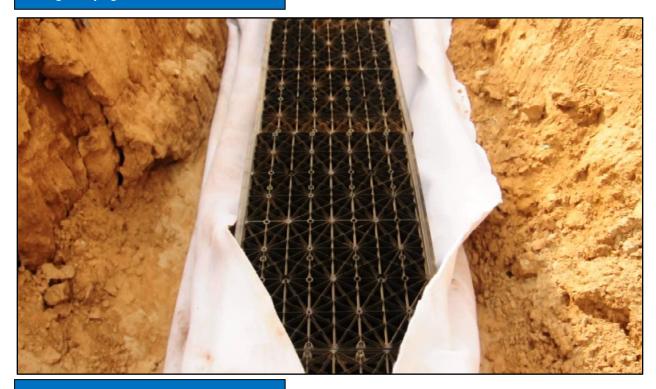

LifeRain™ Module Installation

Cutting & Laying of Geotextile

Geotextile wrapping of LifeRain<sup>TM</sup> Modules

Geotextile wrapping of LifeRain™ Modules

Backfilling Process

As per client's requirement, we installed Life Green Systems' Ecological Channel / Urban Sustainable Drainage System at their company premises. The ecological channel is hollow from inside and wrapped with geotextile. The property of the geotextile is to avoid soil insertion and allow surrounding water to insert to Life Green Systems Ecological Channel. The design is based on seeping water from the earth which will route through Life Green Systems' Ecological Channel after getting percolated through geotextile which has wrapped the entire channel. Top surface is covered with landscaping that offers aesthetic feature to the overall design.